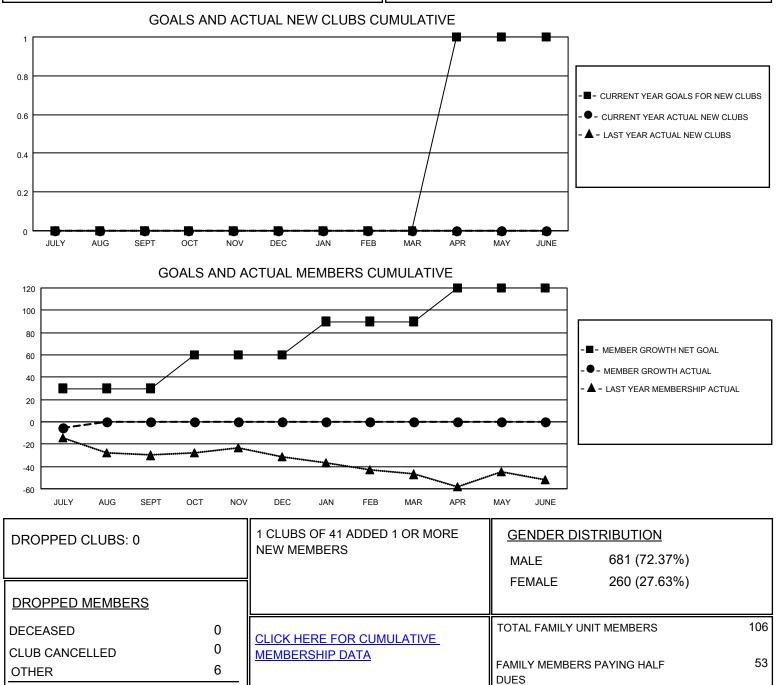

## LOCATION TEXAS

District 2 E1

Results as of: 7/31/2020

| Clubs                 |               |           |               | Members               |                          |                         |                                                    |
|-----------------------|---------------|-----------|---------------|-----------------------|--------------------------|-------------------------|----------------------------------------------------|
| RESULTS FOR 2020-2021 |               |           |               | RESULTS FOR 2020-2021 |                          |                         |                                                    |
| QUARTER               | NEW CLUB GOAL | NEW CLUBS | DROPPED CLUBS | QUARTER               | EMBER GROWTH NET<br>GOAL | MEMBER GROWTH<br>ACTUAL | DROPPED<br>MEMBERS ACTUAL<br>(including transfers) |
| JULY/AUG/SEPT         | 0             | 0         | 0             | JULY/AUG/SEPT         | 30                       | 1                       | 6                                                  |
| OCT/NOV/DEC           | 0             | 0         | 0             | OCT/NOV/DEC           | 30                       | 0                       | 0                                                  |
| JAN/FEB/MAR           | 0             | 0         | 0             | JAN/FEB/MAR           | 30                       | 0                       | 0                                                  |
| APR/MAY/JUNE          | 1             | 0         | 0             | APR/MAY/JUNE          | 30                       | 0                       | 0                                                  |